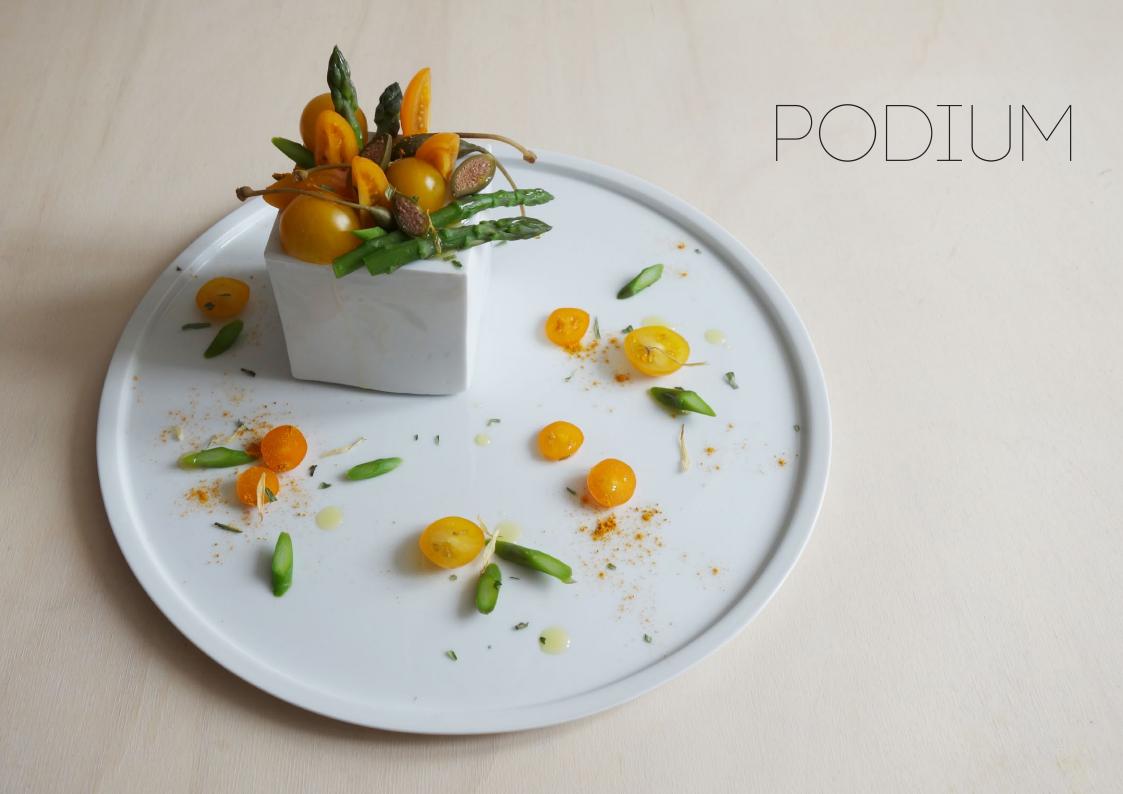

### CONCEPT

A series of objects that adds value to the presentation of a dish. Giving food the attention it deserves and lifting it to another level (even literally).

The objects can be use individually, in a group or combined in any way your imagination lets you. The context in which they can be used are multiple and only limited by your imagination. From amuse bouche to buffet and appetizer to dessert.

The volumes can be used on any plate or base you wish. Upgrading and extending the function of basic plate, creating new applications. Without the need to purchase a whole new range of tableware.

Create flexibility with small objects rather than big plates with one fixed shape.

Magic grip on the feet of the objects gives grip, stability and a nice porcelain on porcelain feel.

add FUNCTIONALITY + be FLEXIBLE

use on any **BASE** you wish

single / multiple / combined use for many **CONTEXTS** 