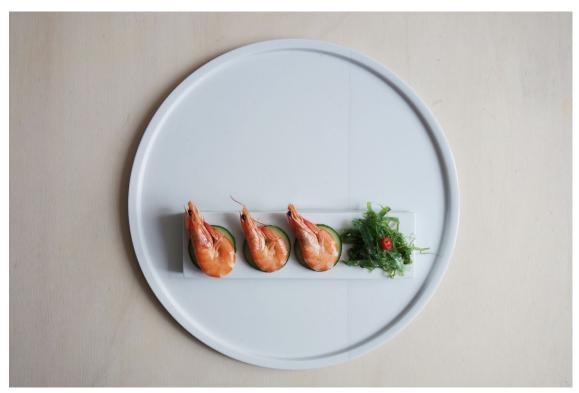

# PURE

### CONCEPT

A series of objects that adds value to the presentation of a dish. Giving food the attention it deserves and lifting it to another level (even literally).

The objects can be use individually, in a group or combined in any way your imagination lets you. The context in which they can be used are multiple and only limited by your imagination. From amuse bouche to buffet and appetizer to dessert.

The volumes can be used on any plate or base you wish. Upgrading and extending the function of basic plate, creating new applications. Without the need to purchase a whole new range of tableware.

Create flexibility with small objects rather than big plates with one fixed shape.