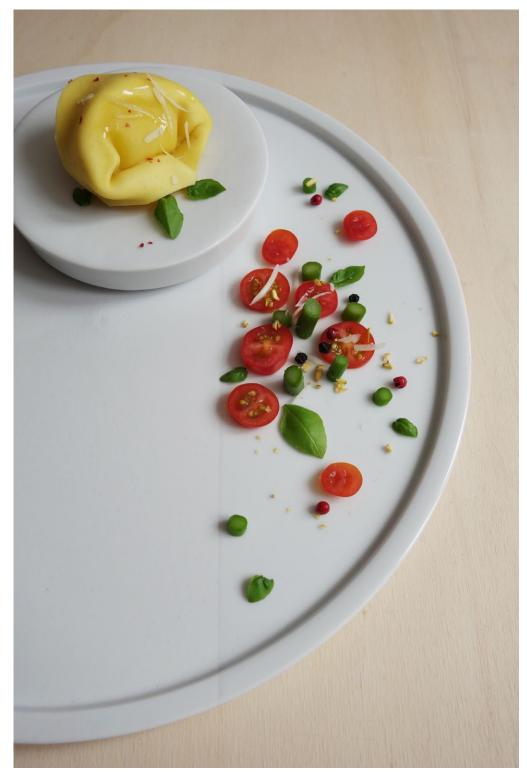

### CONCEPT

A series of objects that adds value to the presentation of a dish. Giving food the attention it deserves and lifting it to another level (even literally).

The objects can be use individually, in a group or combined in any way your imagination lets you. The context in which they can be used are multiple and only limited by your imagination. From amuse bouche to buffet and appetizer to dessert.

The volumes can be used on any plate or base you wish. Upgrading and extending the function of basic plate, creating new applications. Without the need to purchase a whole new range of tableware.

Create flexibility with small objects rather than big plates with one fixed shape.

Magic grip on the feet of the objects gives grip, stability and a nice porcelain on porcelain feel.

add FUNCTIONALITY + be FLEXIBLE

use on any **BASE** you wish

single / multiple / combined use for many **CONTEXTS** 