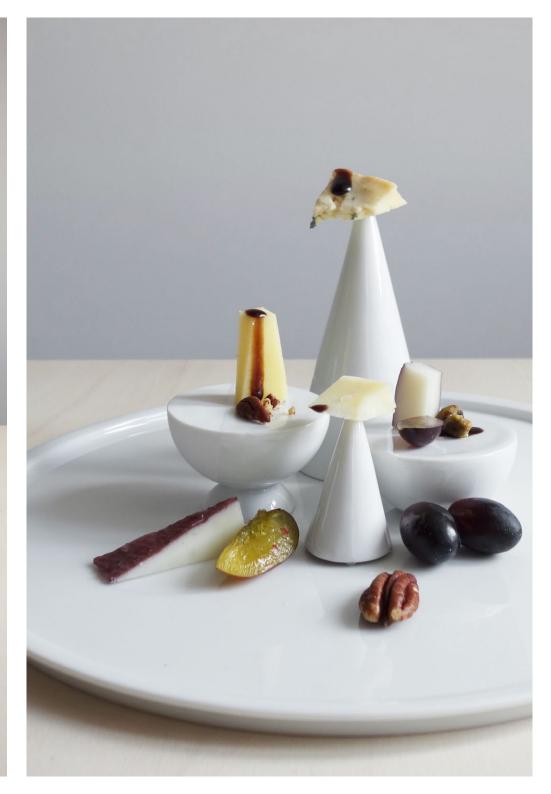

tizer to dessert.

The volumes can be used on any plate or base you wish. Upgrading and extending the function of basic plate, creating new applications. Without the need to purchase a whole new range of tableware.

Create flexibility with small objects rather than big plates with one fixed shape.

Magic grip on the feet of the objects gives grip, stability and a nice porcelain on porcelain feel.



add FUNCTIONALITY + be FLEXIBLE



use on any **BASE** you wish



single / multiple / combined use for many **CONTEXTS** 



MAGIC GRIP gives extra grip and a nice touch

### $\triangle$ NOT SUITABLE FOR $\triangle$

Slippery when wet! The Volumes cannot be placed in oil or sauces that cover full surfaces. people with no imagination









# ON TOP













# PURE









# SAY CHEESE





3×







CLEAN







# TASTING TOMORROW KAHLA KREATIV presents

# **VOLUMES**

design by

# MIEKE CUPPEN TABLEWARE DESIGNER

+31(0)6 42235496 info@miekecuppen.com www.miekecuppen.com

Voorhaven 57 3025 HD Rotterdam The Netherlands