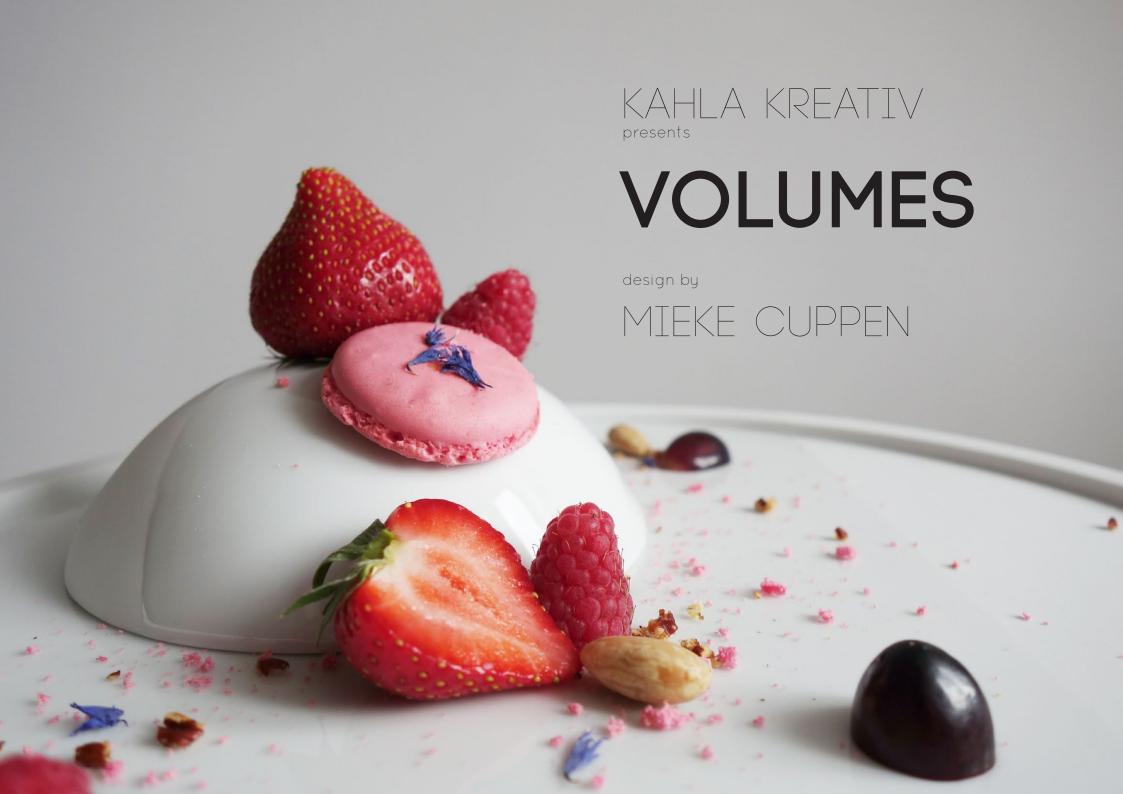

# **VOLUMES**

CONCEPT









## **VOLUMES**

### CONCEPT

A series of objects that adds value to the presentation of a dish. Giving food the attention it deserves and lifting it to another level (even literally).

The objects can be use individually, in a group or combined in any way your imagination lets you. The context in which they can be used are multiple and only limited by your imagination. From amuse bouche to buffet and appetizer to dessert.

The volumes can be used on any plate or base you wish. Upgrading and extending the function of basic plate, creating new applications. Without the need to purchase a whole new range of tableware.

Create flexibility with small objects rather than big plates with one fixed shape.

Magic grip on the feet of the objects gives grip, stabilit