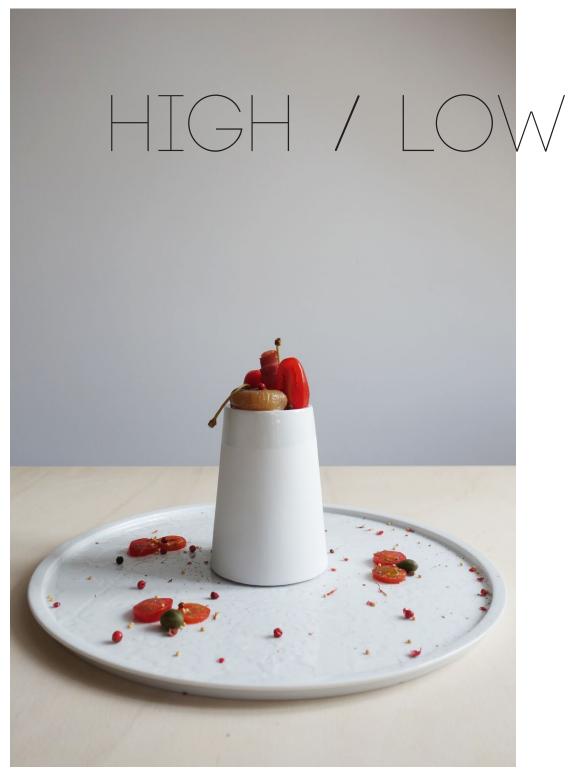

### CONCEPT

A series of objects that adds value to the presentation of a dish. Giving food the attention it deserves and lifting it to another level (even literally).

The objects can be use individually, in a group or combined in any way your imagination lets you. The context in which they can be used are multiple and only limited by your imagination. From amuse bouche to buffet and appetizer to dessert.

The volumes can be used on any plate or base you wish. Upgrading and extending the function of basic plate, creating new applications. Without the need to purchase a whole new range of tableware.

Create flexibility with small objects rather than big plates with one fixed shape.

Magic grip on the feet of the objects gives grip, stability and a nice porcelain on porcelain feel.

add FUNCTIONALITY + be FLEXIBLE

use on any **BASE** you wish

single / multiple / combined use for many **CONTEXTS** 