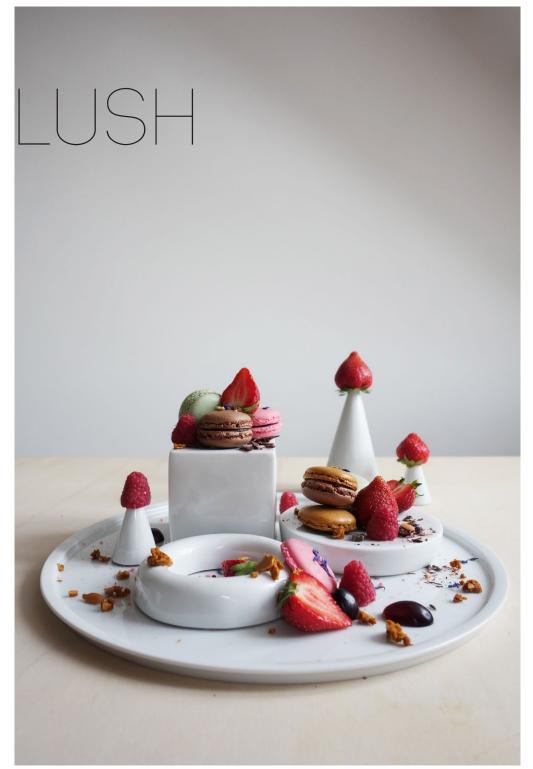

### CONCEPT

A series of objects that adds value to the presentation of a dish. Giving food the attention it deserves and lifting it to another level (even literally).

The objects can be use individually, in a group or combined in any way your imagination lets you. The context in which they can be used are multiple and only limited by your imagination. From amuse bouche to buffet and appetizer to dessert.

The volumes can be used on any plate or base you wish. Upgrading and extending the function of basic plate, creating new applications. Without the need to purchase a whole new range of tableware.

Create flexibility with small objects rather than big plates with one fixed shape.

Magic grip on the feet of the objects gives grip, stability and a nice porcelain on porcelain feel.

add FUNCTIONALITY + be FLEXIBLE

use on any **BASE** you wish

single / multiple / combined use for many **CONTEXTS** 