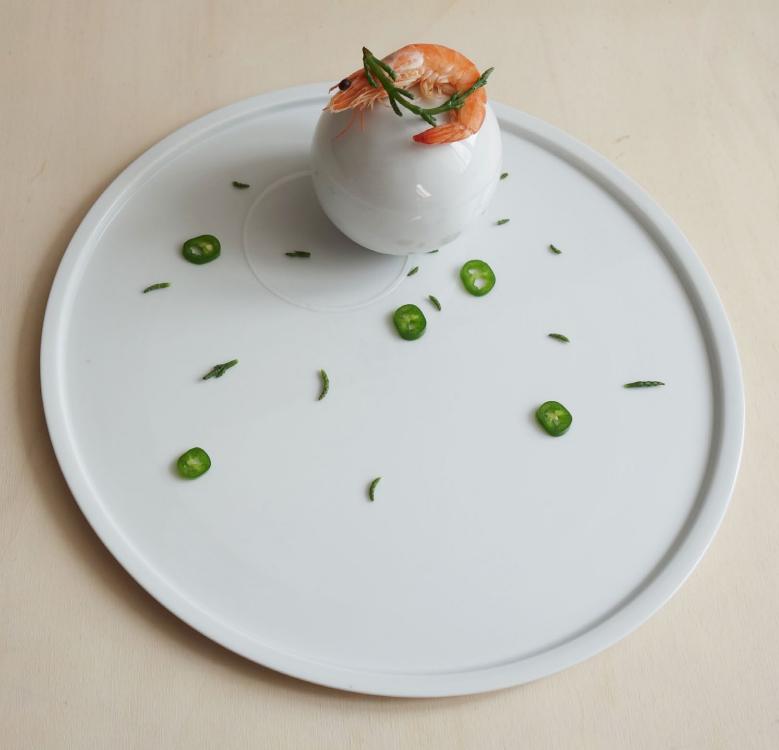

### CONCEPT

A series of objects that adds value to the presentation of a dish. Giving food the attention it deserves and lifting it to another level (even literally).

The objects can be use individually, in a group or combined in any way your imagination lets you. The context in which they can be used are multiple and only limited by your imagination. From amuse bouche to buffet and appetizer to dessert.

The volumes can be used on any plate or base you wish. Upgrading and extending the function of basic plate, creating new applications. Without the need to purchase a whole new range of tableware.

Create flexibility with small objects rather than big plates with one fixed shape.

Magic grip on the feet of the objects gives grip, stability and a nice porcelain on porcelain feel.

add FUNCTIONALITY + be FLEXIBLE

use on any **BASE** you wish

single / multiple / combined use for many **CONTEXTS** 