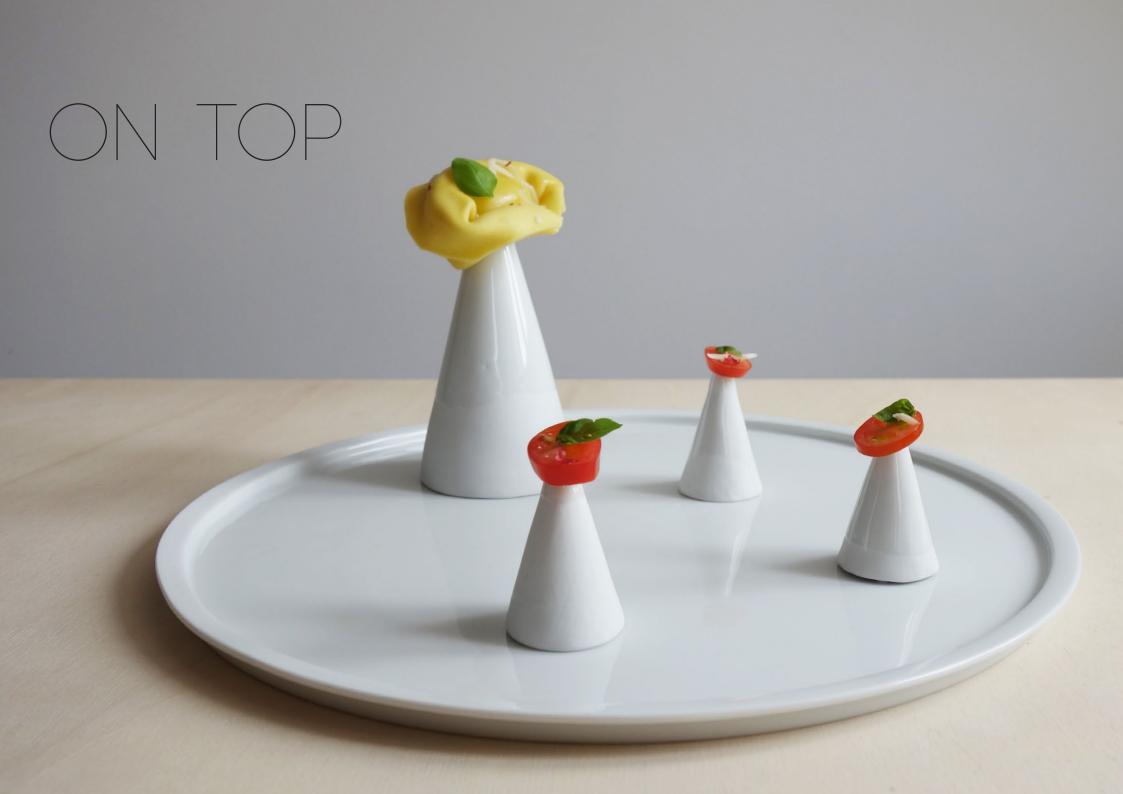

# ON TOP

### CONCEPT

A series of objects that adds value to the presentation of a dish. Giving food the attention it deserves and lifting it to another level (even literally).

The objects can be use individually, in a group or combined in any way your imagination lets you. The context in which they can be used are multiple and only limited by your imagination. From amuse bouche to buffet and appetizer to dessert.

The volumes can be used on any plate or base you wish. Upgrading and extending the function of basic plate, creating new applications. Without the need to purchase a whole new range of tableware.

Create flexibility with small objects rather than big plates with one fixed shape.