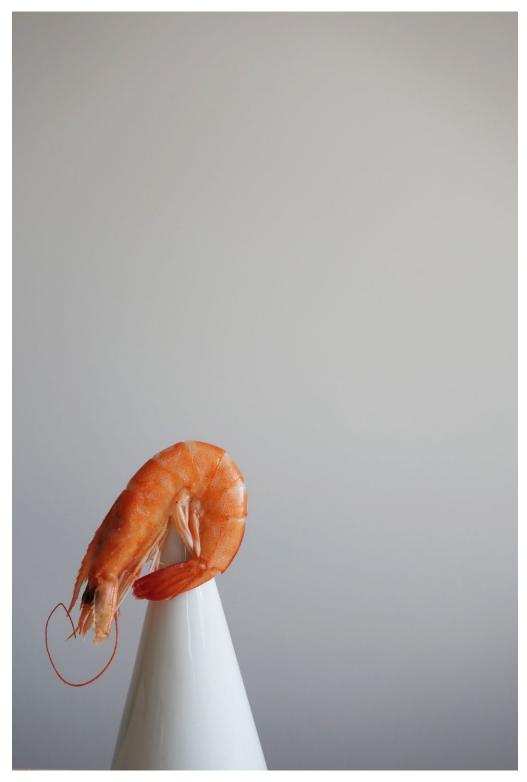

Magic grip on the feet of the objects gives grip, stability and a nice porcelain on porcelain feel.

add FUNCTIONALITY + be FLEXIBLE

use on any **BASE** you wish

single / multiple / combined use for many **CONTEXTS** 

MAGIC GRIP gives extra grip and a nice touch