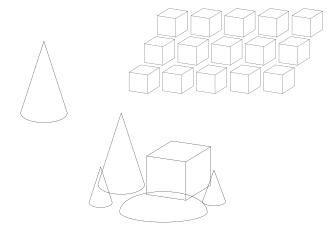

### CONCEPT

A series of objects that adds value to the presentation of a dish. Giving food the attention it deserves and lifting it to another level (even literally).

The objects can be use individually, in a group or combined in any way your imagination lets you. The context in which they can be used are multiple and only limited by your imagination. From amuse bouche to buffet and appetizer to dessert.

The volumes can be used on any plate or base you wish. Upgrading and extending the function of basic plate, creating new applications. Without the need to purchase a whole new range of tableware.

Create flexibility with small objects rather than big plates with one fixed shape.