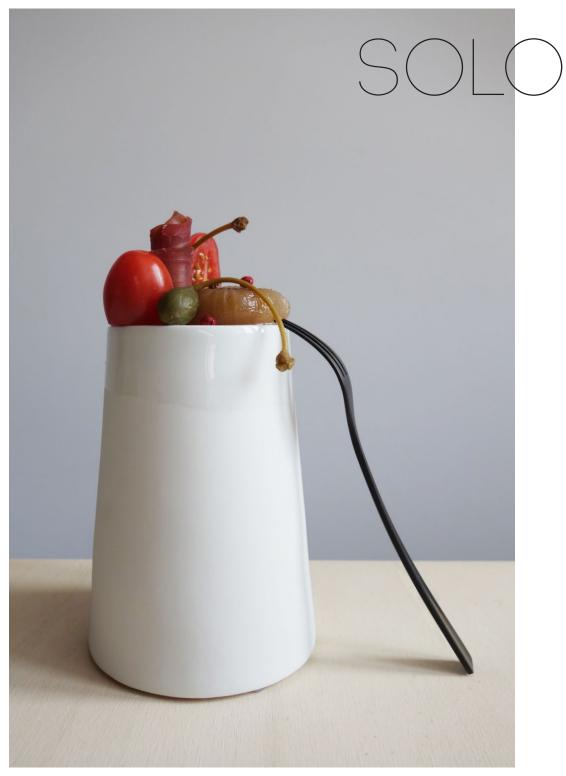

### CONCEPT

A series of objects that adds value to the presentation of a dish. Giving food the attention it deserves and lifting it to another level (even literally).

The objects can be use individually, in a group or combined in any way your imagination lets you. The context in which they can be used are multiple and only limited by your imagination. From amuse bouche to buffet and appetizer to dessert.

The volumes can be used on any plate or base you wish. Upgrading and extending the function of basic plate, creating new applications. Without the need to purchase a whole new range of tableware.

Create flexibility with small objects rather than big plates with one fixed shape.

Magic grip on the feet of the objects gives grip, stability and a nice porcelain on porcelain feel.

add FUNCTIONALITY + be FLEXIBLE

use on any **BASE** you wish

single / multiple / combined use for many **CONTEXTS** 