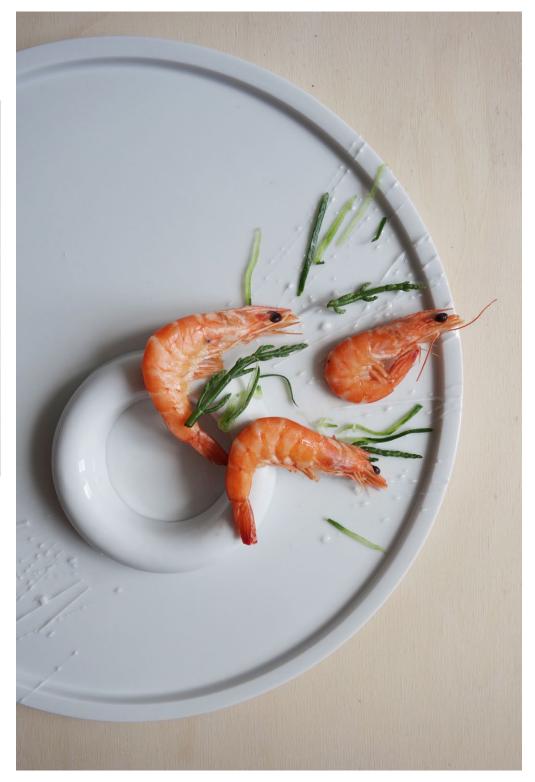

### CONCEPT

A series of objects that adds value to the presentation of a dish. Giving food the attention it deserves and lifting it to another level (even literally).

The objects can be use individually, in a group or combined in any way your imagination lets you. The context in which they can be used are multiple and only limited by your imagination. From amuse bouche to buffet and appetizer to dessert.

The volumes can be used on any plate or base you wish. Upgrading and extending the function of basic plate, creating new applications. Without the need to purchase a whole new range of tableware.

Create flexibility with small objects rather than big plates with one fixed shape.

Magic grip on the feet of the objects gives grip, stability and a nice porcelain on porcelain feel.

add FUNCTIONALITY + be FLEXIBLE

use on any **BASE** you wish

single / multiple / combined use for many **CONTEXTS** 