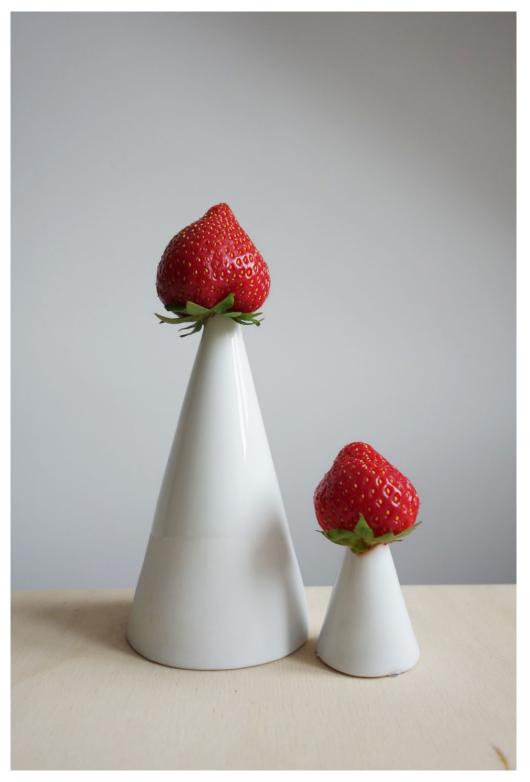

The volumes can be used on any plate or base you wish. Upgrading and extending the function of basic plate, creating new applications. Without the need to purchase a whole new range of tableware.

Create flexibility with small objects rather than big plates with one fixed shape.

Magic grip on the feet of the objects gives grip, stability and a nice porcelain on porcelain feel.

add FUNCTIONALITY + be FLEXIBLE

use on any **BASE** you wish

single / multiple / combined use for many **CONTEXTS** 