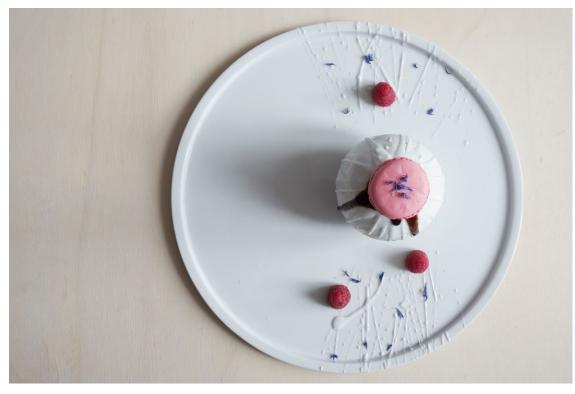

### CONCEPT

A series of objects that adds value to the presentation of a dish. Giving food the attention it deserves and lifting it to another level (even literally).

The objects can be use individually, in a group or combined in any way your imagination lets you. The context in which they can be used are multiple and only limited by your imagination. From amuse bouche to buffet and appetizer to dessert.

The volumes can be used on any plate or base you wish. Upgrading and extending the function of basic plate, creating new applications. Without the need to purchase a whole new range of tableware.

Create flexibility with small objects rather than big plates with one fixed shape.