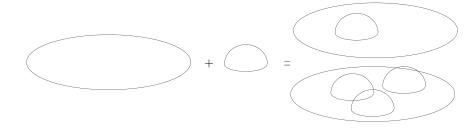

The volumes can be used on any plate or base you wish. Upgrading and extending the function of basic plate, creating new applications. Without the need to purchase a whole new range of tableware.

Create flexibility with small objects rather than big plates with one fixed shape.

Magic grip on the feet of the objects gives grip, stability and a nice porcelain on porcelain feel.

add FUNCTIONALITY + be FLEXIBLE

use on any **BASE** you wish

single / multiple / combined use for many **CONTEXTS** 