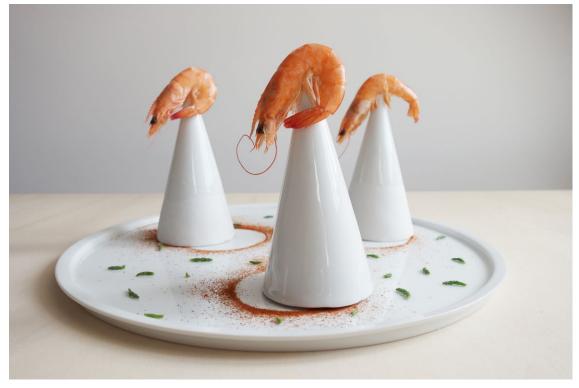

### CONCEPT

A series of objects that adds value to the presentation of a dish. Giving food the attention it deserves and lifting it to another level (even literally).

The objects can be use individually, in a group or combined in any way your imagination lets you. The context in which they can be used are multiple and only limited by your imagination. From amuse bouche to buffet and appetizer to dessert.

The volumes can be used on any plate or base you wish. Upgrading and extending the function of basic plate, creating new applications. Without the need to purchase a whole new range of tableware.

Create flexibility with small objects rather than big plates with one fixed shape.

Magic grip on the feet of the objects gives grip, stability and a nice porcelain on porcelain feel.

add FUNCTIONALITY + be FLEXIBLE

use on any **BASE** you wish

single / multiple / combined use for many **CONTEXTS** 